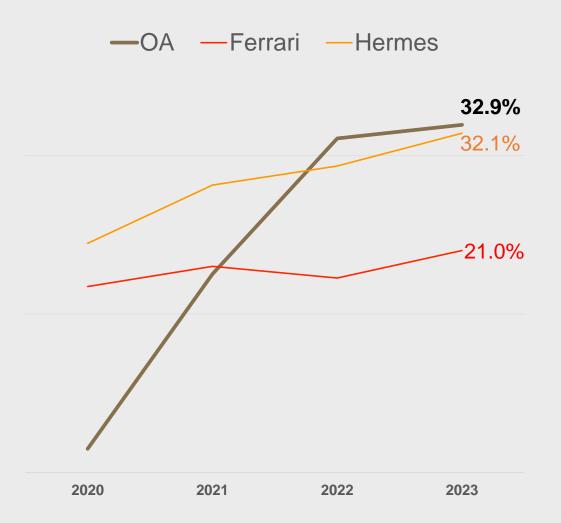

## Statement of Comprehensive Income

| (NT\$ 000)        | 2023      | 2022      | YoY   |
|-------------------|-----------|-----------|-------|
| Sales             | 6,325,111 | 5,555,452 | 13.9% |
| Gross Profit      | 3,048,196 | 2,524,117 | 20.8% |
| Operating Profit  | 2,191,914 | 1,861,633 | 17.7% |
| Profit before Tax | 2,214,599 | 1,842,357 | 20.2% |
| Net Income        | 2,081,427 | 1,753,278 | 18.7% |
| Basic EPS(NT\$)   | 23.66     | 19.93     |       |
| Gross Margin      | 48.2%     | 45.4%     |       |
| Operating Margin  | 34.7%     | 33.5%     |       |
| Pretax Margin     | 35.0%     | 33.2%     |       |
| Net Profit Margin | 32.9%     | 31.6%     |       |

#### World-class Boutiques' Profit Performance

- Devoted to US luxury yachts market in for years
- Deep knowledge of US customer preference
- None US-based competitors
- Large Historical pool of existing customers moving up
- Network effect