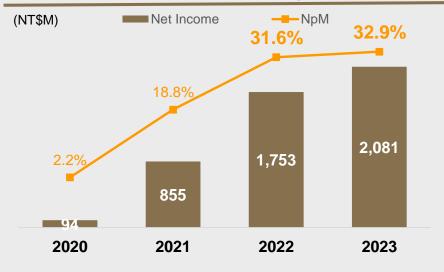

## Statement of Comprehensive Income

| (NT\$ 000)        | 2023      | 2022      | YoY   |
|-------------------|-----------|-----------|-------|
| Sales             | 6,325,111 | 5,555,452 | 13.9% |
| Gross Profit      | 3,048,196 | 2,524,117 | 20.8% |
| Operating Profit  | 2,191,914 | 1,861,633 | 17.7% |
| Profit before Tax | 2,214,599 | 1,842,357 | 20.2% |
| Net Income        | 2,081,427 | 1,753,278 | 18.7% |
| Basic EPS(NT\$)   | 23.66     | 19.93     |       |
| Gross Margin      | 48.2%     | 45.4%     |       |
| Operating Margin  | 34.7%     | 33.5%     |       |
| Pretax Margin     | 35.0%     | 33.2%     |       |
| Net Profit Margin | 32.9%     | 31.6%     |       |

#### **Net Income & Net Profit Margin**