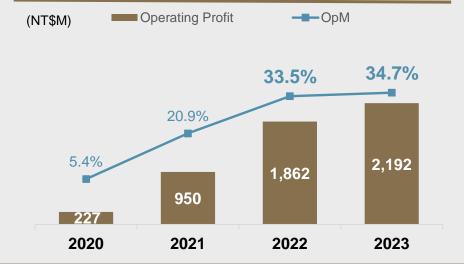

## Statement of Comprehensive Income

| (NT\$ 000)        | 2023      | 2022      | YoY   |
|-------------------|-----------|-----------|-------|
| Sales             | 6,325,111 | 5,555,452 | 13.9% |
| Gross Profit      | 3,048,196 | 2,524,117 | 20.8% |
| Operating Profit  | 2,191,914 | 1,861,633 | 17.7% |
| Profit before Tax | 2,214,599 | 1,842,357 | 20.2% |
| Net Income        | 2,081,427 | 1,753,278 | 18.7% |
| Basic EPS(NT\$)   | 23.66     | 19.93     |       |
| Gross Margin      | 48.2%     | 45.4%     |       |
| Operating Margin  | 34.7%     | 33.5%     |       |
| Pretax Margin     | 35.0%     | 33.2%     |       |
| Net Profit Margin | 32.9%     | 31.6%     |       |

#### **Operating Profit & Operating Margin**