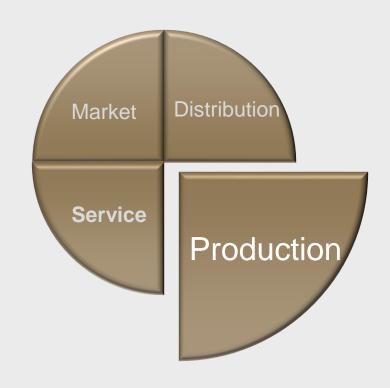

#### **Impressive Operating Performance**

Significant strategies changed since 2021:

Market positioning: 24-45m

- Fastest growing segment
- High entry barrier
- Minimal US competitors

- Elite of the Elite
- Larger yachts
- High-end elements and innovative design
- Mass production with customized modules

#### Strategic initiative: Server our clients in broader spectrum

- Business Features and Strengths
  - Market
  - Distribution
  - Service
  - Production

- Growth Strategies
  - Organic growth
  - Horizontal Expansion
    - \* Strategic alliance
  - Vertical Expansion
    - \* Service
    - \* Marina