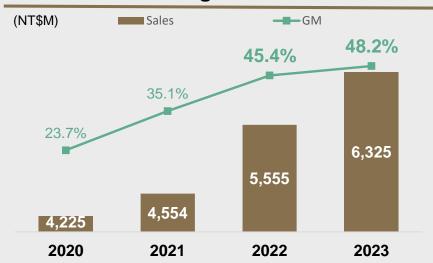

## Statement of Comprehensive Income

| (NT\$ 000)        | 2023      | 2022      | YoY   |
|-------------------|-----------|-----------|-------|
| Sales             | 6,325,111 | 5,555,452 | 13.9% |
| Gross Profit      | 3,048,196 | 2,524,117 | 20.8% |
| Operating Profit  | 2,191,914 | 1,861,633 | 17.7% |
| Profit before Tax | 2,214,599 | 1,842,357 | 20.2% |
| Net Income        | 2,081,427 | 1,753,278 | 18.7% |
| Basic EPS(NT\$)   | 23.66     | 19.93     |       |
| Gross Margin      | 48.2%     | 45.4%     |       |
| Operating Margin  | 34.7%     | 33.5%     |       |
| Pretax Margin     | 35.0%     | 33.2%     |       |
| Net Profit Margin | 32.9%     | 31.6%     |       |