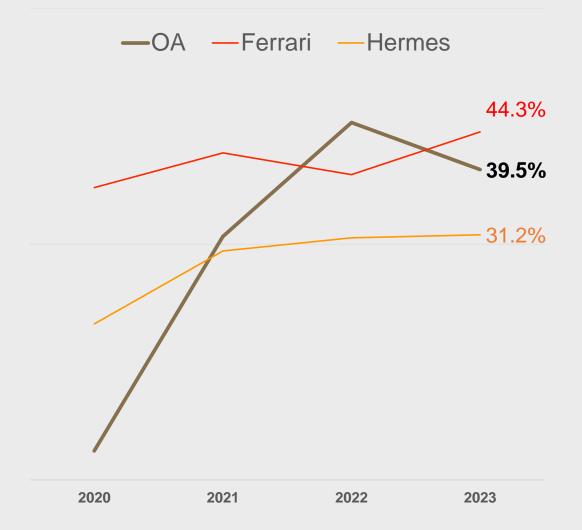

#### **Impressive Operating Performance**

Significant strategies changed since 2021:

Market positioning: 24-45m

- Fastest growing segment
- High entry barrier
- Minimal US competitors

- Elite of the Elite
- Larger yachts
- High-end elements and innovative design
- Mass production with customized modules

#### Rising Demand for Luxury Leisure

- The global luxury yacht market is anticipated to grow strongly at over 6.7% CAGR from 2023 to 2032, with growing popularity for 24-45 meter yachts.
- The number of UHNWIs at the top of the wealth pyramid will continue to grow.
  More than half of UHNWIs reside in North America.

#### World-class Boutiques' Profit Performance

- Devoted to US luxury yachts market in for years
- Deep knowledge of US customer preference
- None US-based competitors
- Large Historical pool of existing customers moving up
- Network effect

- Largest dealer MarineMax (on the East Coast of the US)
- Owned distribution channels (on the West Coast of the US)
- Sizable potential customer database
- Unique inventory business model
- Timely and privileged market information

- OA's professional service teams and infrastructures
- Deeper customer stickiness with personalized service
- Attention to customer privacy, and early resolution of any issues
- Privileged insight into customer/market movement

- Mass production with customized modules
- 45 years skillful experiences
- Strong relationship with suppliers
- Global design teams