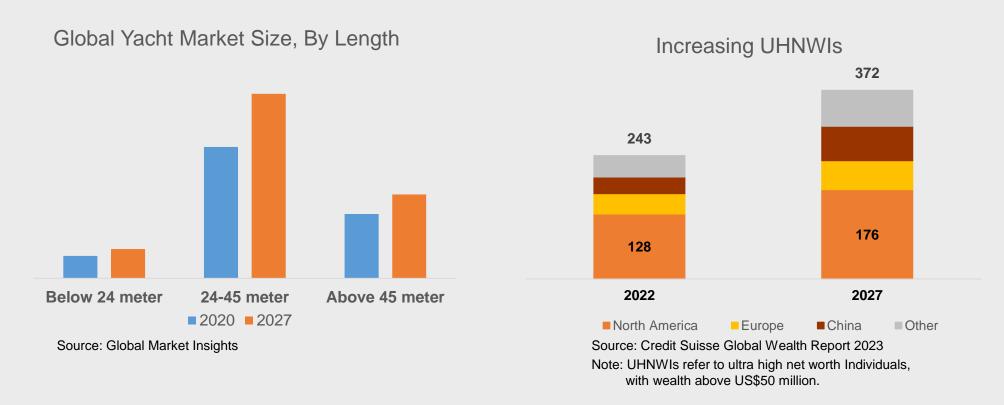

#### Rising Demand for Luxury Leisure

- The global luxury yacht market is anticipated to grow strongly at over 6.7% CAGR from 2023 to 2032, with growing popularity for 24-45 meter yachts.
- The number of UHNWIs at the top of the wealth pyramid will continue to grow.
  More than half of UHNWIs reside in North America.